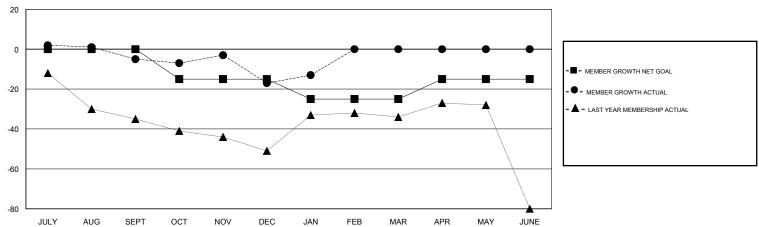

## STEVE ANTON **LOCATION MICHIGAN GMT CA**

| Clubs         |               |           |               | Members               |                           |                         |                                              |
|---------------|---------------|-----------|---------------|-----------------------|---------------------------|-------------------------|----------------------------------------------|
|               | RESULTS FOR   | 2018-2019 |               | RESULTS FOR 2018-2019 |                           |                         |                                              |
| QUARTER       | NEW CLUB GOAL | NEW CLUBS | DROPPED CLUBS | QUARTER               | MEMBER GROWTH NET<br>GOAL | MEMBER GROWTH<br>ACTUAL | DROPPED MEMBERS ACTUAL (including transfers) |
| JULY/AUG/SEPT | 0             | 0         | 0             | JULY/AUG/SEPT         | 0                         | 13                      | 15                                           |
| OCT/NOV/DEC   | 0             | 0         | 0             | OCT/NOV/DEC           | -15                       | 23                      | 34                                           |
| JAN/FEB/MAR   | 0             | 0         | 0             | JAN/FEB/MAR           | -10                       | 13                      | 7                                            |
| APR/MAY/JUNE  | 1             | 0         | 0             | APR/MAY/JUNE          | 10                        | 0                       | 0                                            |

## GOALS AND ACTUAL MEMBERS CUMULATIVE

| DROPPED CLUBS: 0  DROPPED MEMBERS |         | 21 CLUBS OF 41 ADDED 1 OR MORE<br>NEW MEMBERS | GENDER DISTRIBUTION  MALE 959 (70.26%)  FEMALE 406 (29.74%)  Women Percentage Fiscal Year Goal: 35% |     |
|-----------------------------------|---------|-----------------------------------------------|-----------------------------------------------------------------------------------------------------|-----|
| DECEASED                          | 15      | CLICK HERE FOR CUMULATIVE                     | TOTAL FAMILY UNIT MEMBERS                                                                           |     |
| CLUB CANCELLED OTHER              | 0<br>41 | MEMBERSHIP DATA                               | FAMILY MEMBERS PAYING HALF                                                                          | 116 |
| TOTAL                             | 56      |                                               |                                                                                                     |     |